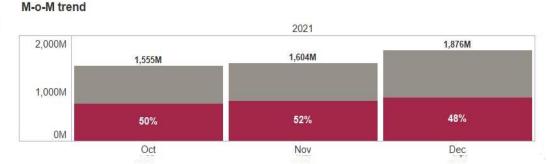

# Month on month registrations (\$M)

Key points

- Imports in Dec'21 1876M
- Average monthly imports 1678M
- Imports in Dec'21 (1876M) is 17% higher than Nov'21 (1604M)

## Imports despite domestic availability - Month wise registrations (\$M)

# % imports which are available in India

50%

#### Key points

- Imports of 909M in Dec'21 were domestically available vs monthly average of 843M
- Share of domestically available imports in Dec'21 (909M) is 8% higher than Nov'21 (839M)
- Highest value of imports which are available in India (ex-Scrap) in Dec'21
  - 127M of SS flats Trader/Dealer
  - 84M of HR Coil Automobiles & Components
  - 80M of CR Coil Automobiles & Components