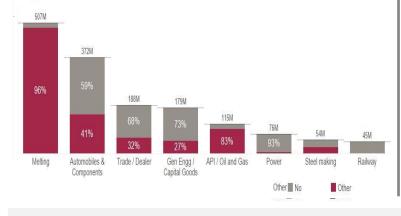

## End-use industry wise

#### End use industry wise imports (\$M)

#### Highest imports under "Others"

| Category                | % of Total | Value  |
|-------------------------|------------|--------|
| Melting                 | 49%        | \$488M |
| Automobiles & Compon    | 15%        | \$151M |
| API / Oil and Gas       | 10%        | \$95M  |
| Trade / Dealer          | 6%         | \$61M  |
| Gen Engg / Capital Goo. | . 5%       | \$49M  |
| Steel making            | 2%         | \$25M  |
| Pipe and Tube           | 1%         | \$13M  |
| Domestic                | 1%         | \$11M  |
|                         |            |        |

- End-use industries with increasing share of "Others" for the past 3 months
  - Melting 289M to 488M | API/Oil & Gas 3M to 95M | Trader/ Dealer 18M to 61M
- End-use industries with highest increase in share of "Others" in Dec'21
  - API Oil and Gas 4M to 95M | Gen Engg & Capital Goods 18M to 49M | Melting - 482M to 488M