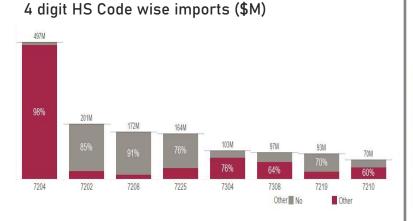

# 4 digit HS Code wise

#### Highest imports under "Others"

| Category | % of Total | Value  |
|----------|------------|--------|
| 7204     | 49%        | \$488M |
| 7304     | 8%         | \$78M  |
| 7308     | 6%         | \$62M  |
| 7318     | 5%         | \$50M  |
| 7210     | 4%         | \$42M  |
| 7225     | 4%         | \$40M  |
| 7326     | 3%         | \$34M  |
| 7202     | 3%         | \$29M  |
|          |            |        |

- Four digit code with increasing share of "Others" for the past 3 months
  - 7204 399M to 488M | 7304 28M to 78M | 7308 17M to 62M
- Four digit code with highest increase of "Others" in Dec'21
  - 7204 445M to 488M | 7304 37M to 78M | 7225 28M to 40M