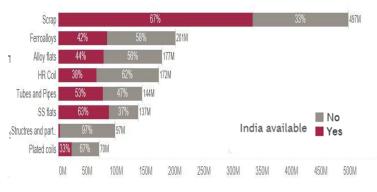

## Product category wise

#### Product category wise imports (\$M)

#### Highest imports available in India

| Category        | % of Total | Value  |
|-----------------|------------|--------|
| Scrap           | 37%        | \$333M |
| SS flats        | 10%        | \$87M  |
| Ferroalloys     | 9%         | \$84M  |
| Alloy flats     | 9%         | \$78M  |
| Tubes and Pipes | 8%         | \$77M  |
| HR Coil         | 7%         | \$66M  |
| Screws, bolts   | 3%         | \$26M  |
| Plated coils    | 3%         | \$23M  |
|                 |            |        |

#### Key points

- Product categories with >80% imports available in India in Dec'21
  - CR Coil, Stranded wire, SS Ingots
- Product categories with highest increase in imports available in India (ex-Scrap) in Dec'21
  - Tube and Pipes 38M to 77M | Alloy Flats 43M to 78M | HR Coil 34M to 66M