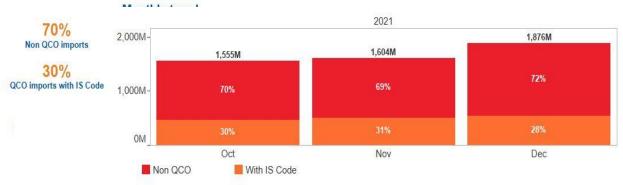

# Imports under QCO

# Month-wise registrations (\$M)

QCO imports - Imports under HS codes which have active QCOs

#### **Key points**

- Imports of 534M in Dec'21 are under QCO vs monthly average of 501M
- 28% of imports in Dec'21 are under QCO vs monthly average of 30%