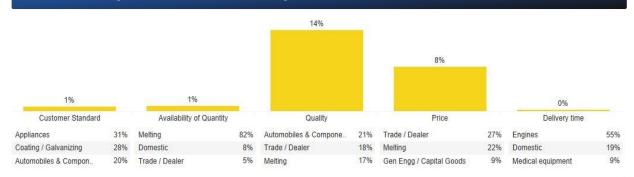

# Import reasons for products available in India

- Share of imports due to price has increased by 9% from Nov'21 to Dec'21
- Major end uses which import due to price in Dec'21 Pipe and Tube, Melting, Retailing, Trader/dealer.
- Major end uses which import due to quality in Dec'21 Melting, Automobile
   & Components, Trader and Dealer