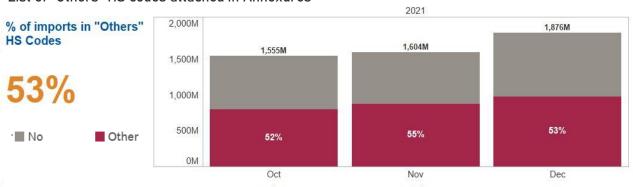

# Month-wise registrations (\$M)

List of "Others" HS codes attached in Annexures

## Key points

- Imports of 990M in Dec'21 were under "Others" HS codes vs monthly average of 897M
- Value of imports under "Others" in Dec'21 were 11% higher than Nov'21