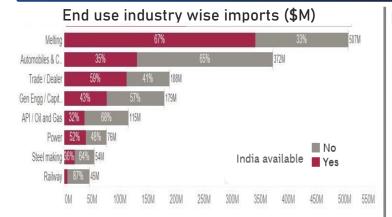

#### End-use wise

| Highest imports available in Ind |            | ı India |
|----------------------------------|------------|---------|
| Category                         | % of Total | Value   |
| Melting                          | 38%        | \$341M  |
| Automobiles & Compon             | 14%        | \$130M  |
| Trade / Dealer                   | 12%        | \$112M  |
| Gen Engg / Capital Goo           | 8%         | \$76M   |
| Power                            | 4%         | \$39M   |
| API / Oil and Gas                | 4%         | \$36M   |
| Pipe and Tube                    | 2%         | \$21M   |
| Steel making                     | 2%         | \$19M   |

#### Key points

- End-use industries with > 50% imports available in India in Dec'21
  - Automobiles & Components, Materials, Aerospace, Agri Implements and Storage, Alloy Steel.
- End-use industries with highest increase in imports available in India in Dec'21
  - Gen Engg & Capital Goods 17M to 76M | Power 8M to 39M | API Oil and Gas -5M to 36M