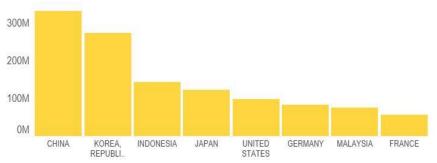

# Imports by exporting country (\$M)

| Exporting Country  | % of total | Value  |
|--------------------|------------|--------|
| CHINA              | 18%        | \$332M |
| KOREA, REPUBLIC OF | 15%        | \$272M |
| INDONESIA          | 8%         | \$144M |
| JAPAN              | 7%         | \$123M |
| UNITED STATES      | 5%         | \$98M  |
| GERMANY            | 4%         | \$83M  |
| MALAYSIA           | 4%         | \$75M  |
| FRANCE             | 3%         | \$57M  |
|                    |            |        |

- Top 8 countries contribute to ~50% of imports
- Exporting countries with highest increase in Dec'21
  - France from 9.99M to 56.95M
  - United States from 55.91M to 97.67M
  - Germany from 44M to 82.89M
- Exporting countries with highest increase in past 3 months
  - China from 245M to 332M
  - Indonesia from 90M to 144M
  - Malaysia from 30M to 75M
- Exporting countries with highest decrease in past 3 months
  - Taiwan from 61M to 21M
  - United Arab Emirates from 75M to 46M
  - Korea, Republic from 297M to 272M