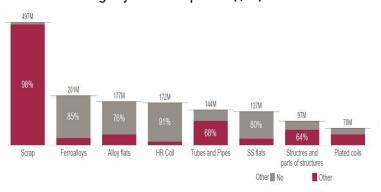

#### Product category wise

#### Product category wise imports (\$M)

#### Highest imports under "Others"

| Category                  | % of Total | Value  |
|---------------------------|------------|--------|
| Scrap                     | 49%        | \$488M |
| Tubes and Pipes           | 10%        | \$97M  |
| Structres and parts of st | 6%         | \$62M  |
| Screws, bolts             | 5%         | \$50M  |
| Plated coils              | 4%         | \$42M  |
| Alloy flats               | 4%         | \$42M  |
| Ferroalloys               | 3%         | \$29M  |
| SS flats                  | 3%         | \$27M  |
|                           |            |        |

#### **Key points**

- · Product categories with increasing share of "Others" for the past 3 months
  - Ferro Alloys 18M to 29M | Tube and Pipes 42M to 97M | Structures & part 17M to 62M
- Product categories with highest increase in share of "Others" in Dec'21
  - Tube and Pipes 52M to 97M | Scrap 445M to 488M | Screw and bolts 30M to 50M