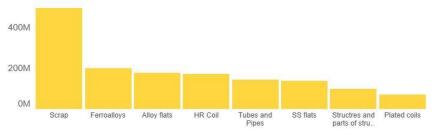

# Product category wise imports (\$M)

|  | Product category          | % of total | Value  |
|--|---------------------------|------------|--------|
|  | Scrap                     | 27%        | \$497N |
|  | Ferroalloys               | 11%        | \$201N |
|  | Alloy flats               | 9%         | \$177N |
|  | HR Coil                   | 9%         | \$172N |
|  | Tubes and Pipes           | 8%         | \$144N |
|  | SS flats                  | 7%         | \$137N |
|  | Structres and parts of st | 5%         | \$97N  |
|  | Plated coils              | 4%         | \$70N  |
|  |                           |            |        |

#### Key points

- Top 4 categories contribute to 50% of imports
- Product categories with highest increase in Dec'21
  - HR Coil 63M to 172M | Structures & parts of structures 32M to 97M | Scrap 99M to 144M
- Product categories with highest increase in past 3 months
  - HR Coil 61M to 172M | Scrap 407M to 497M | Tube and Pipes 72M to 144M
- Product categories with highest decrease in past 3 months
  - Alloy flats 216M to 177M | Stranded wire & ropes 47M to 22M | Screw, Bolts 85M to 69M