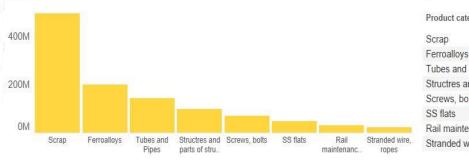

# Non QCO imports - Product wise (\$M)

| Product category          | % of total | Value  |
|---------------------------|------------|--------|
| Scrap                     | 37%        | \$497M |
| Ferroalloys               | 15%        | \$201M |
| Tubes and Pipes           | 11%        | \$144M |
| Structres and parts of st | 7%         | \$97M  |
| Screws, bolts             | 5%         | \$69M  |
| SS flats                  | 4%         | \$47M  |
| Rail maintenance vehicl   | 2%         | \$30M  |
| Stranded wire, ropes      | 2%         | \$22M  |
|                           |            |        |

- Product categories with highest Non QCO imports (ex Scrap) in Dec'21- Ferro Alloys, Tubes and Pipes, Structure and part of Structures, Screw and Bolts
- Product categories with highest increase of Non QCO imports in Dec'21 (exscrap)-
  - Structures and part of structures from 32M to 97M
  - Tube and Pipes from 99M to 144M
  - Ferro Alloy from 170M to 210M