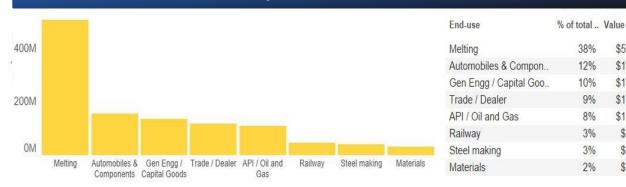

# Non QCO imports - End use wise (\$M)

#### **Key points**

- End-use industries with highest Non QCO imports in Dec'21 Railway, API/ Oil and Gas, Gen Eng. and Capital Goods
- End use industries with highest increase of Non QCO imports in Dec'21
  - Gen Eng. and Capital Goods from 27M to 135M
  - API/ Oil and Gas from 15M to 109M
  - Railway from 21M to 45M

\$506M

\$156M

\$135M

\$116M

\$109M

\$45M

\$41M

\$32M