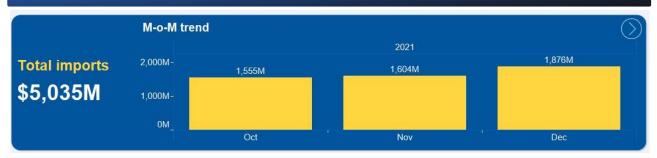

# Month on month registrations (\$M)

Key points

- Imports in Dec'21 1876M
- Average monthly imports 1678M
- Imports in Dec'21 (1876M) is 17% higher than Nov'21 (1604M)