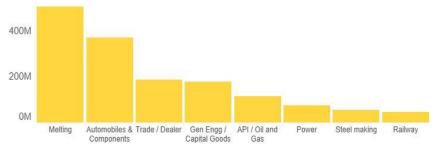

# End-use industry wise imports (\$M)

| End-use                 | % of total | Value  |
|-------------------------|------------|--------|
| Melting                 | 27%        | \$507M |
| Automobiles & Compon.   | . 20%      | \$372M |
| Trade / Dealer          | 10%        | \$188M |
| Gen Engg / Capital Goo. | . 10%      | \$179M |
| API / Oil and Gas       | 6%         | \$115M |
| Power                   | 4%         | \$76M  |
| Steel making            | 3%         | \$54M  |
| Railway                 | 2%         | \$45M  |

- Top 11 End use industries contribute to 50% of imports
- End use industries with highest increase in Dec'21
  - Gen Eng. & Capital Goods 39M to 179M | API / Oil and Gas 17M to 115M | Power 33M to 76M
- End use industries with highest increase in past 3 months
  - Melting 304M to 507M | Gen Eng. & Capital Goods 44M to 179M | Trader/Dealer 72M to 188M
- End use industries with highest decrease in past 3 months
  - Steel Making 99M to 54M | Materials 101M to 37M | Retailing 91M to 0M